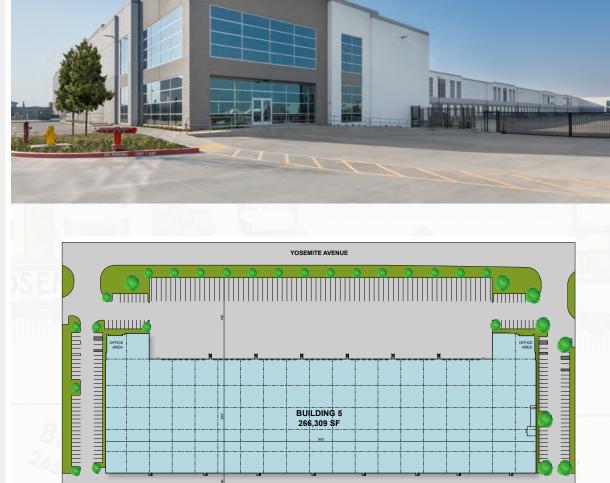

# BUILDING 5 | 5070 YOSEMITE AVENUE

| BUILDING SIZE:     | ±266,309 SF (980' X 260')                |
|--------------------|------------------------------------------|
| SITE ACRES:        | ±12.50                                   |
| CLEAR HEIGHT:      | 32'                                      |
| COLUMN SPACING:    | 50' X 52'                                |
| DOCK DOORS #:      | 50                                       |
| GRADE LEVEL DOORS: | 2                                        |
| EMPLOYEE PARKING:  | 97                                       |
| TRAILER PARKING:   | 68                                       |
| SPRINKLER:         | ESFR                                     |
| SKYLIGHTS:         | 3%                                       |
| WAREHOUSE SLAB:    | 7" Reinforced, 4,000 PSI                 |
| ELECTRICAL:        | 4,000 amps, 277/480v,<br>3 phase, 4 wire |
| UTILITY SERVICE:   | + City Water, Sewer<br>+ Gas Service     |