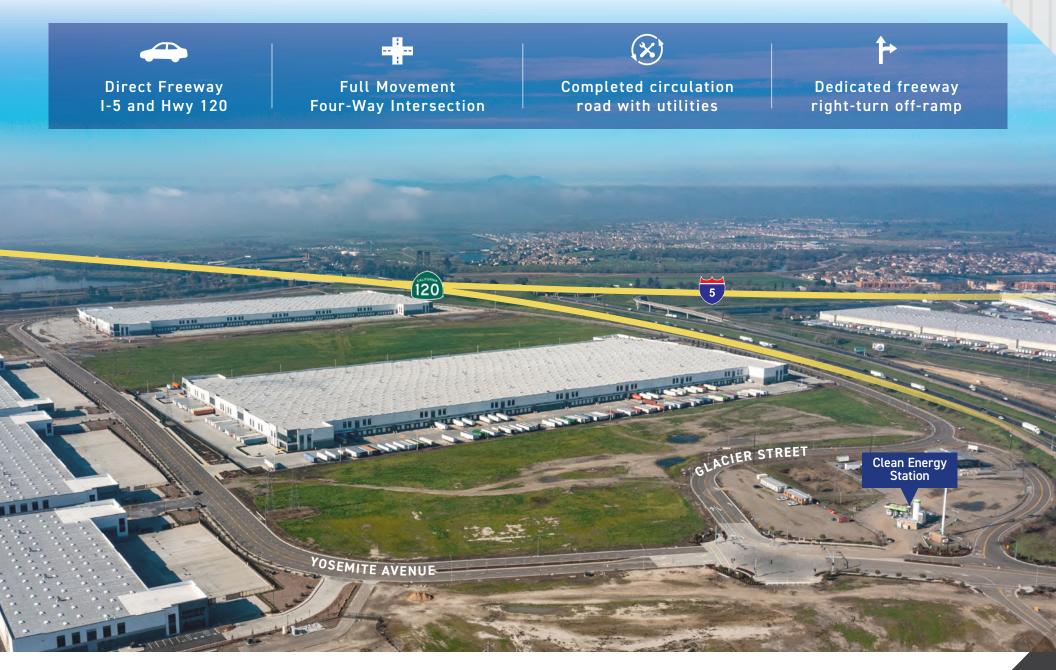

|
| CLEAR HEIGHT:      | 32'                                      |
| COLUMN SPACING:    | 50' X 52'                                |
| DOCK DOORS #:      | 50                                       |
| GRADE LEVEL DOORS: | 2                                        |
| EMPLOYEE PARKING:  | 97                                       |
| TRAILER PARKING:   | 68                                       |
| SPRINKLER:         | ESFR                                     |
| SKYLIGHTS:         | 3%                                       |
| WAREHOUSE SLAB:    | 7" Reinforced, 4,000 PSI                 |
| ELECTRICAL:        | 4,000 amps, 277/480v,<br>3 phase, 4 wire |
| UTILITY SERVICE:   | + City Water, Sewer<br>+ Gas Service     |







5070



#### RAILROAD RIGHT OF WAY

#### PARK FEATURES



## LATHROP TENANT AERIAL



#### MARKET ACCESS



7

## **REGIONAL CONNECTIVITY**

| MAJOR CITIES                           | MILES  |
|----------------------------------------|--------|
| SACRAMENTO                             | ±60    |
| OAKLAND                                | ±62    |
| SAN FRANCISCO                          | ±74    |
| SAN JOSE                               | ±66    |
| LOS ANGELES                            | ±330   |
| FRESNO                                 | ±117   |
| WESTERN MARKETS (2 DAY DELIVERY)       |        |
| SEATTLE                                | ±810   |
| PORTLAND                               | ±640   |
| LAS VEGAS                              | ±510   |
| BOISE                                  | ±610   |
| SALT LAKE CITY