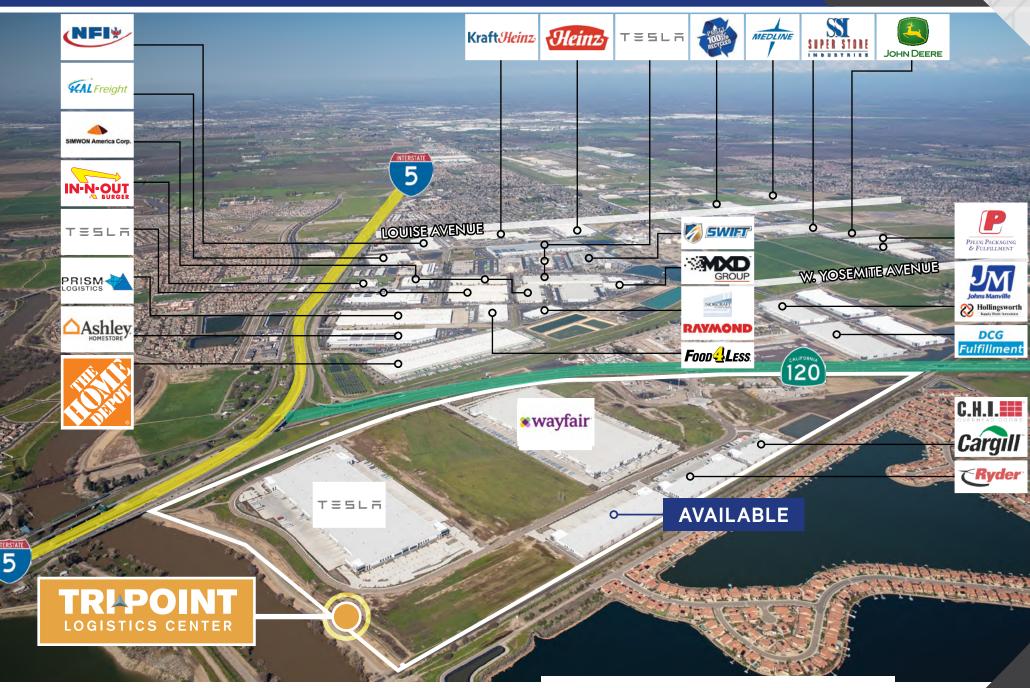

| 32'                                      |
| COLUMN SPACING:    | 50' X 52'                                |
| DOCK DOORS #:      | 50                                       |
| GRADE LEVEL DOORS: | 2                                        |
| EMPLOYEE PARKING:  | 97                                       |
| TRAILER PARKING:   | 68                                       |
| SPRINKLER:         | ESFR                                     |
| SKYLIGHTS:         | 3%                                       |
| WAREHOUSE SLAB:    | 7" Reinforced, 4,000 PSI                 |
| ELECTRICAL:        | 4,000 amps, 277/480v,<br>3 phase, 4 wire |
| UTILITY SERVICE:   | + City Water, Sewer<br>+ Gas Service     |







5070



#### RAILROAD RIGHT OF WAY

#### PARK FEATURES



## LATHROP TENANT AERIAL



#### MARKET ACCESS



7

## **REGIONAL CONNECTIVITY**

| MAJOR CITIES                           | MILES  |
|----------------------------------------|--------|
| SACRAMENTO                             | ±60    |
| OAKLAND                                | ±62    |
| SAN FRANCISCO                          | ±74    |
| SAN JOSE                               | ±66    |
| LOS ANGELES                            | ±330   |
| FRESNO                                 | ±117   |
| WESTERN MARKETS (2 DAY DELIVERY)       |        |
| SEATTLE                                | ±810   |
| PORTLAND                               | ±640   |
| LAS VEGAS                              | ±510   |
| BOISE                                  | ±610   |
| SALT LAKE CITY                         | ±710   |
| PHOENIX