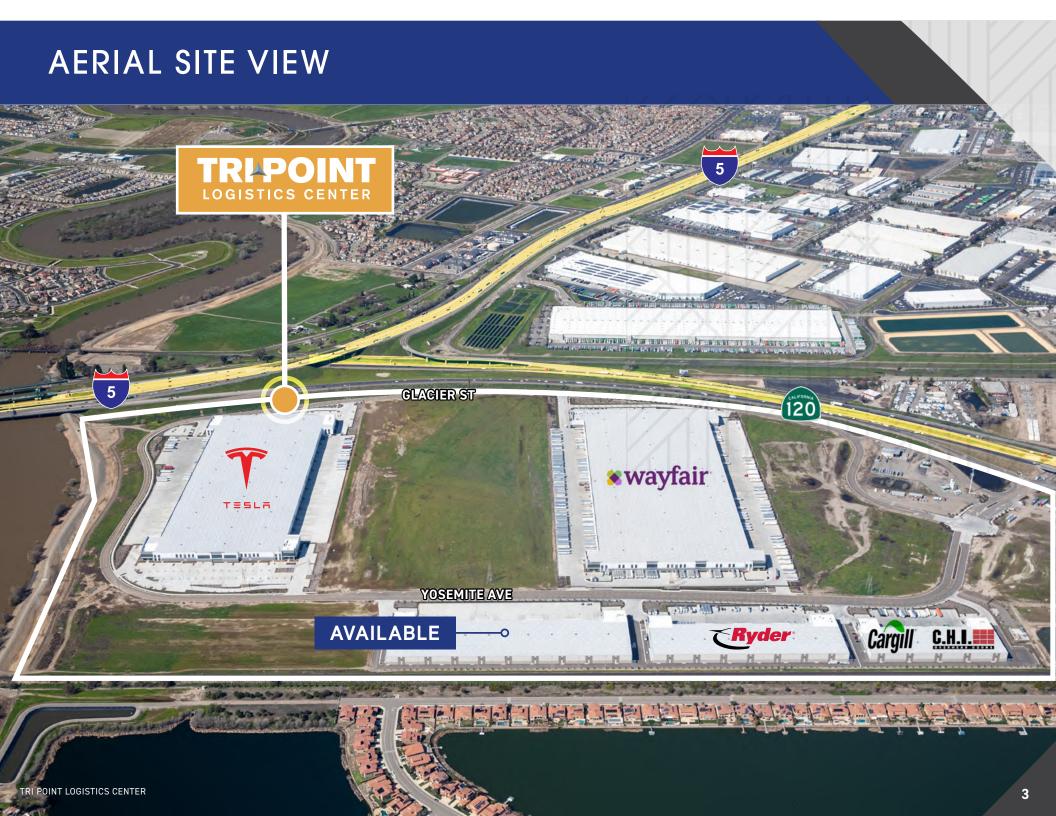

### **TRAPOINT** LOGISTICS CENTER LATHROP, CA 95330

#### 4.5 MILLION SF 10 BUILDINGS MASTER PLANNED LOGISTICS PARK

MASTER PLANNED LOGISTICS PARK AVAILABLE FOR LEASE

RKING

5070

TRI POINT VIDEO



#### 300 ACRE MASTER PLANNED LOGISTICS PARK





# BUILDING 5 | 5070 YOSEMITE AVENUE

| BUILDING SIZE:     | ±266,309 SF (980' X 260')                |
|--------------------|------------------------------------------|
| SITE ACRES:        | ±12.50                                   |
| CLEAR HEIGHT:      | 32'                                      |
| COLUMN SPACING:    | 50' X 52'                                |
| DOCK DOORS #:      | 50                                       |
| GRADE LEVEL DOORS: | 2                                        |
| EMPLOYEE PARKING:  | 97                                       |
| TRAILER PARKING:   | 68                                       |
| SPRINKLER:         | ESFR                                     |
| SKYLIGHTS:         | 3%                                       |
| WAREHOUSE SLAB:    | 7" Reinforce