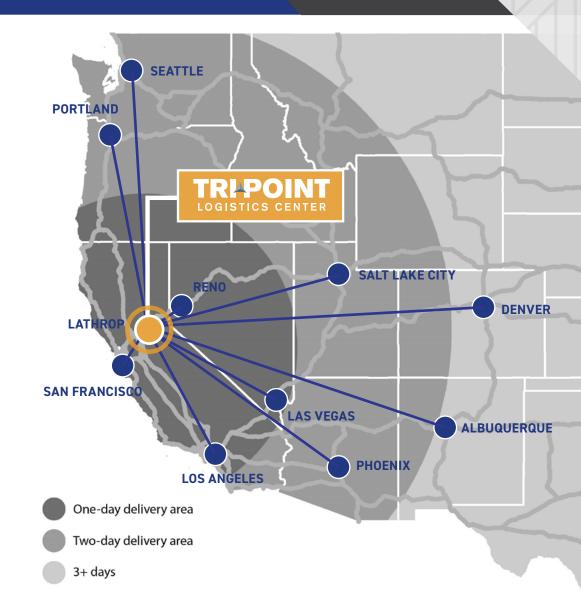

#### MARKET ACCESS

7

## **REGIONAL CONNECTIVITY**

| MAJOR CITIES                           | MILES  |
|----------------------------------------|--------|
| SACRAMENTO                             | ±60    |
| OAKLAND                                | ±62    |
| SAN FRANCISCO                          | ±74    |
| SAN JOSE                               | ±66    |
| LOS ANGELES                            | ±330   |
| FRESNO                                 | ±117   |
| WESTERN MARKETS (2 DAY DELIVERY)       |        |
| SEATTLE                                | ±810   |
| PORTLAND                               | ±640   |
| LAS VEGAS                              | ±510   |
| BOISE                                  | ±610   |
| SALT LAKE CITY                         | ±710   |
| PHOENIX                                | ±700   |
| ALBUQUERQUE                            | ±1,030 |
| AIRPORTS                               |        |
| STOCKTON METROPOLITAN AIRPORT          | ±10    |
| SACRAMENTO INTERNATIONAL AIRPORT       | ±68    |
| OAKLAND INTERNATIONAL AIRPORT          | ±56    |
| SAN FRANCISCO INTERNATIONAL AIRPORT    | ±74    |
| SAN JOSE INTERNATIONAL AIRPORT         | ±64    |
| SHIPPING PORTS                         |        |
| PORT OF OAKLAND                        | ±62    |
| PORT OF STOCKTON                       | ±13    |
| PORT OF LONG BEACH                     | ±353   |
| INTERMODALS                            |        |
| BNSF INTERNATIONAL FACILITY (STOCKTON) | ±14    |
| UNION PACIFIC INTERMODAL (LATHROP)     | ±7     |