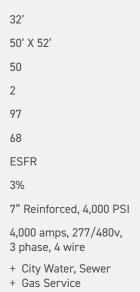

# BUILDING 5 | 5070 YOSEMITE AVENUE

| BUILDING SIZE:     | ±266,309 SF (980' X 260')                |
|--------------------|------------------------------------------|
| SITE ACRES:        | ±12.50                                   |
| CLEAR HEIGHT:      | 32'                                      |
| COLUMN SPACING:    | 50' X 52'                                |
| DOCK DOORS #:      | 50                                       |
| GRADE LEVEL DOORS: | 2                                        |
| EMPLOYEE PARKING:  | 97                                       |
| TRAILER PARKING:   | 68                                       |
| SPRINKLER:         | ESFR                                     |
| SKYLIGHTS:         | 3%                                       |
| WAREHOUSE SLAB:    | 7" Reinforced, 4,000 PSI                 |
| ELECTRICAL:        | 4,000 amps, 277/480v,<br>3 phase, 4 wire |
| UTILITY SERVICE:   | + City Water, Sewer<br>+ Gas Service     |