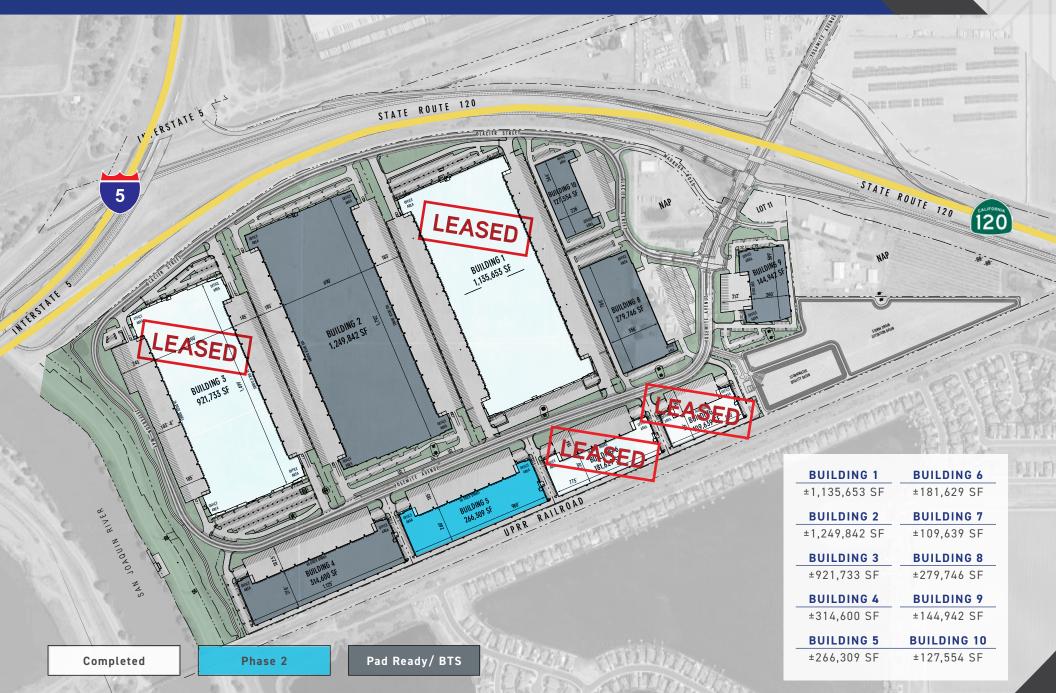

#### 4.5 MILLION SF 10 BUILDINGS MASTER PLANNED LOGISTICS PARK

MASTER PLANNED LOGISTICS PARK AVAILABLE FOR LEASE

RKING

5070

TRI POINT VIDEO

#### 300 ACRE MASTER PLANNED LOGISTICS PARK

#### PARK FEATURES