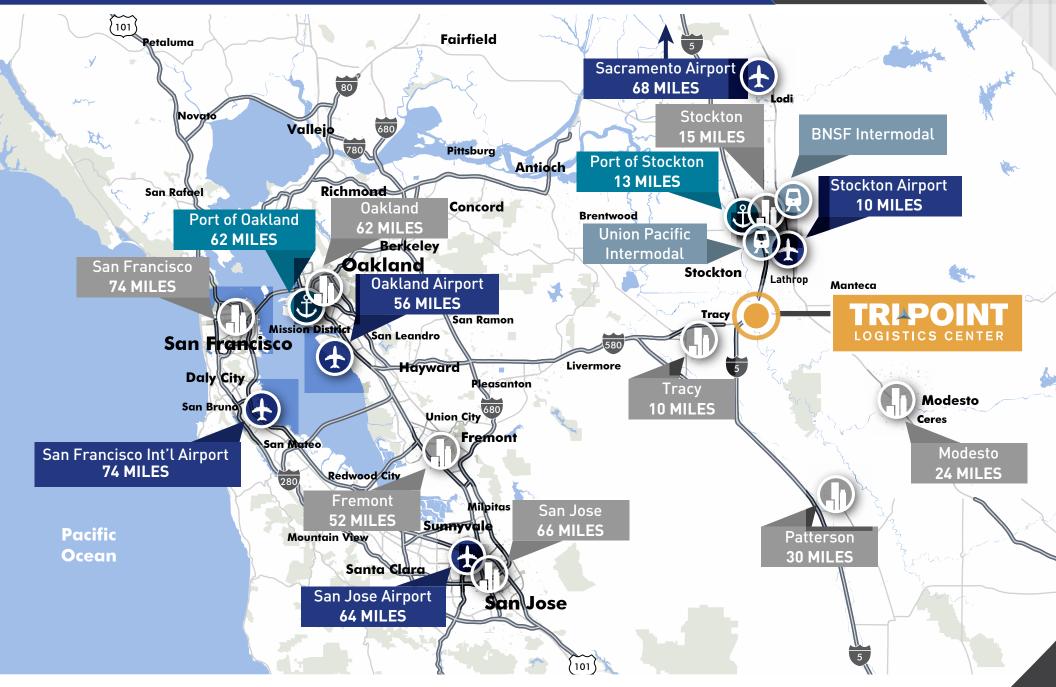

## **REGIONAL CONNECTIVITY**

| MAJOR CITIES                           | MILES  |
|----------------------------------------|--------|
| SACRAMENTO                             | ±60    |
| OAKLAND                                | ±62    |
| SAN FRANCISCO                          | ±74    |
| SAN JOSE                               | ±66    |
| LOS ANGELES                            | ±330   |
| FRESNO                                 | ±117   |
| WESTERN MARKETS (2 DAY DELIVERY)       |        |
| SEATTLE                                | ±810   |
| PORTLAND                               | ±640   |
| LAS VEGAS                              | ±510   |
| BOISE                                  | ±610   |
| SALT LAKE CITY                         | ±710   |
| PHOENIX                                | ±700   |
| ALBUQUERQUE                            | ±1,030 |
| AIRPORTS                               |        |
| STOCKTON METROPOLITAN AIRPORT          | ±10    |
| SACRAMENTO INTERNATIONAL AIRPORT       | ±68    |
| OAKLAND INTERNATIONAL AIRPORT          | ±56    |
| SAN FRANCISCO INTERNATIONAL AIRPORT    | ±74    |
| SAN JOSE INTERNATIONAL AIRPORT         | ±64    |
| SHIPPING PORTS                         |        |
| PORT OF OAKLAND                        | ±62    |
| PORT OF STOCKTON                       | ±13    |
| PORT OF LONG BEACH                     | ±353   |
| INTERMODALS                            |        |
| BNSF INTERNATIONAL FACILITY (STOCKTON) | ±14    |
| UNION PACIFIC INTERMODAL (LATHROP)     | ±7     |