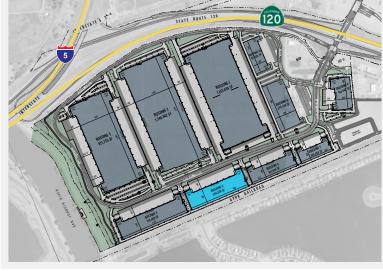

#### 300 ACRE MASTER PLANNED LOGISTICS PARK

# BUILDING 5 | 5070 YOSEMITE AVENUE

| BUILDING SIZE:     | ±266,309 SF (980' X 260')                |
|--------------------|------------------------------------------|
| SITE ACRES:        | ±12.50                                   |
| CLEAR HEIGHT:      | 32'                                      |
| COLUMN SPACING:    | 50' X 52'                                |
| DOCK DOORS #:      | 50                                       |
| GRADE LEVEL DOORS: | 2                                        |
| EMPLOYEE PARKING:  | 97                                       |
| TRAILER PARKING:   | 68                                       |
| SPRINKLER:         | ESFR                                     |
| SKYLIGHTS:         | 3%                                       |
| WAREHOUSE SLAB:    | 7" Reinforced, 4,000 PSI                 |
| ELECTRICAL:        | 4,000 amps, 277/480v,<br>3 phase, 4 wire |
| UTILITY SERVICE:   | + City Water, Sewer<br>+ Gas Service     |

5070