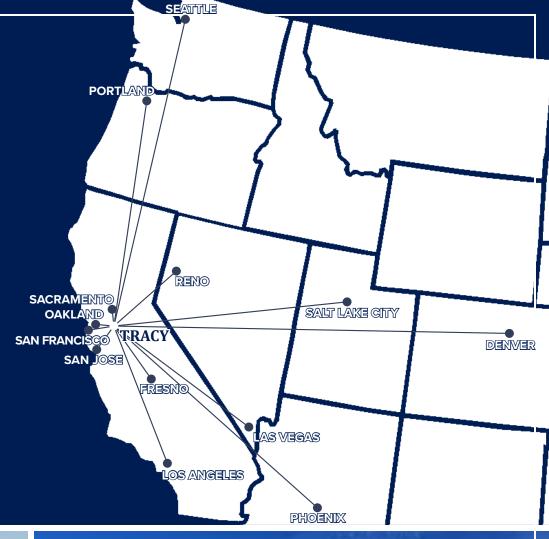

### DISTANCE TO WEST COAST MARKETS

Stockton -20 miles **PORTS** Oakland -54 miles Port of Stockton -22 miles 65 miles 56 miles San Francisco -Port of Oakland -66 miles 66 miles Sacramento -Port of San Francisco -Fresno -124 miles Port of West Sacramento -68 miles 201 miles Port of LA/Long Beach -350 miles Reno -Los Angeles -326 miles Port of Seattle -819 miles 513 miles **AIRPORTS** Las Vegas -Portland -646 miles Stockton Metro Airport -17 miles Phoenix -693 miles Oakland Int'l Airport -49 miles Salt Lake City -719 miles San Jose Int'l Airport -53 miles Seattle -818 miles San Francisco Int'l Airport - 66 miles 1.251 miles Sacramento Int'l Airport -77 miles Denver -