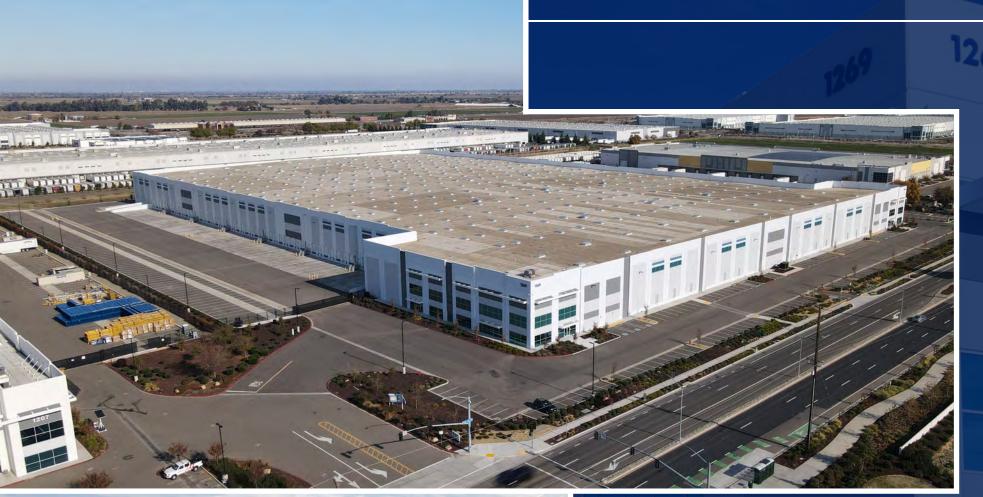

# TRACY 205 LOGISTICS CENTER

1269 E. Grant Line Road | Tracy, CA 95377

Location provides ideal access to the critical transportation corridors of the Bay Area and Western US

Institutional quality industrial building located 56 miles from the Port of Oakland and in close proximity to UP & BNSF Intermodal Facilities