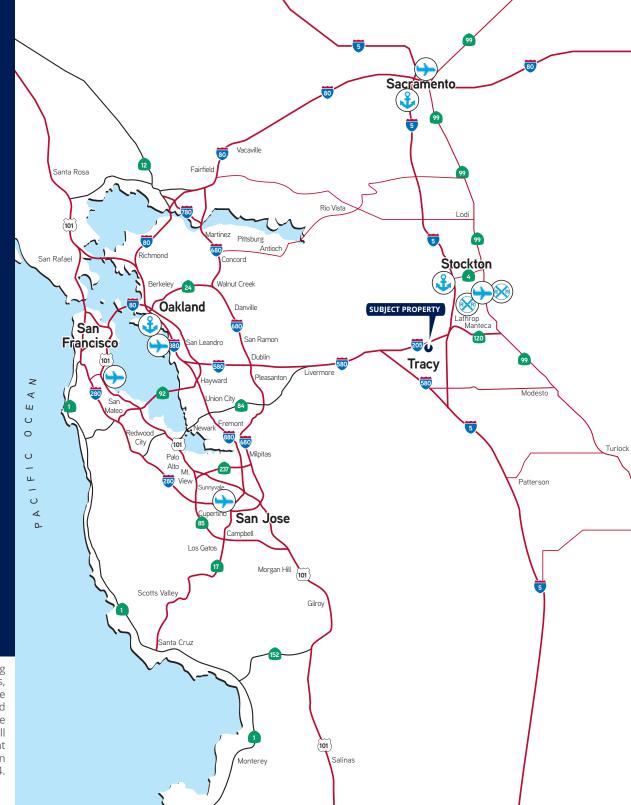

# TRACY 205 LOGISTICS CENTER

1269 E. Grant Line Road | Tracy, CA 95377

Location provides ideal access to the critical transportation corridors of the Bay Area and Western US

Institutional quality industrial building located 56 miles from the Port of Oakland and in close proximity to UP & BNSF Intermodal Facilities

### DISTANCE TO WEST COAST MARKETS

Stockton -20 miles **PORTS** Oakland -54 miles Port of Stockton -22 miles 65 miles 56 miles San Francisco -Port of Oakland -66 miles 66 miles Sacramento -Port of San Francisco -Fresno -124 miles Port of West Sacramento -68 miles 201 miles Port of LA/Long Beach -350 miles Reno -Los Angeles -326 miles Port of Seattle -819 miles 513 miles **AIRPORTS** Las Vegas -Portland -646 miles Stockton Metro Airport -17 miles Phoenix -693 miles Oakland Int'l Airport -49 miles Salt Lake City -719 miles San Jose Int'l Airport -53 miles Seattle -818 miles San Francisco Int'l Airport - 66 miles 1.251 miles Sacramento Int'l Airport -77 miles Denver -