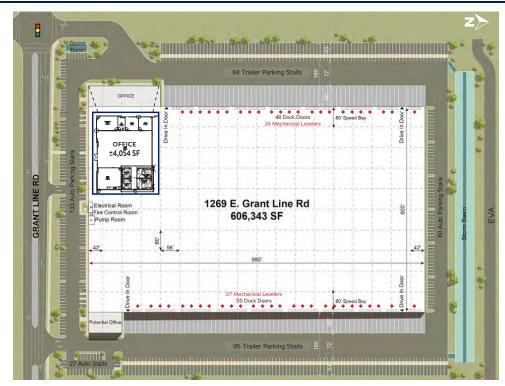

## PROPERTY SPECIFICATIONS

**Building Size** ±606,343 SF

Divisible to ±299.836 SF

Office Size ±4,054 SF

Dock High Doors 103

51 mechanical levelers **Dock Equipment** 

(40,000 lb)

**Grade Level Doors** 

Clear Height 40'

Column Spacing 60' x 56'

Speed Bays 60'

Truck Court 185'

Trailer Parking 179 stalls

**Auto Parking** 220 stalls

Warehouse Slab 8"

Skylights 2%

4,000 amps Power

277/480V, 3-phase

**Bldg Dimensions** 600' D x 980' W

Fire Suppression **ESFR** 

Yard Fully fenced & secured