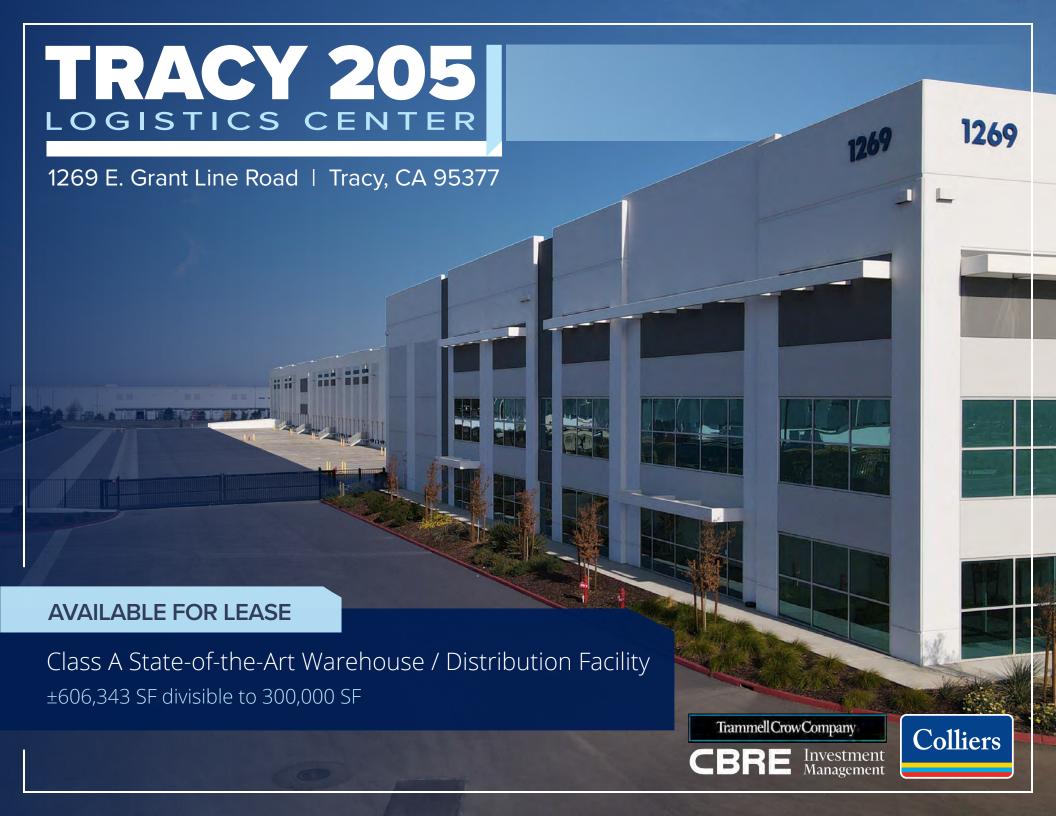

# TRACY 205 LOGISTICS CENTER

1269 E. Grant Line Road | Tracy, CA 95377

Location provides ideal access to the critical transportation corridors of the Bay Area and Western US

Institutional quality industrial building located 56 miles from the Port of Oakland and in close proximity to UP & BNSF Intermodal Facilities