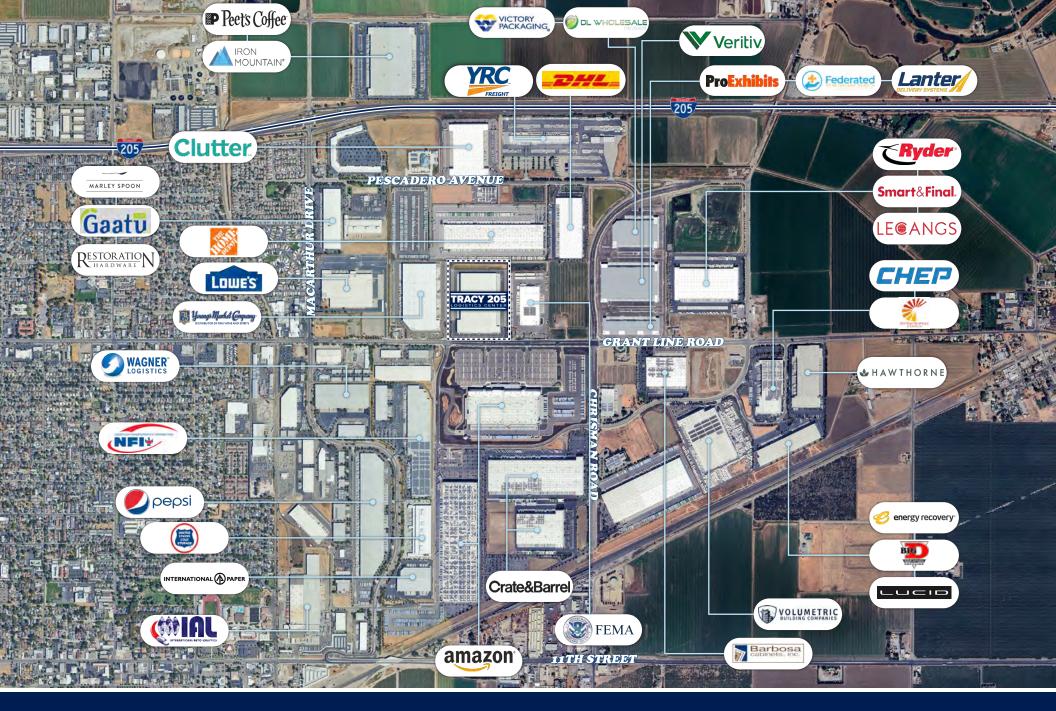

# TRACY 205 LOGISTICS CENTER

1269 E. Grant Line Road | Tracy, CA 95377

Location provides ideal access to the critical transportation corridors of the Bay Area and Western US

Institutional quality industrial building located 56 miles from the Port of Oakland and in close proximity to UP & BNSF Intermodal Facilities

Access to high quality, affordable Central Valley labor pool