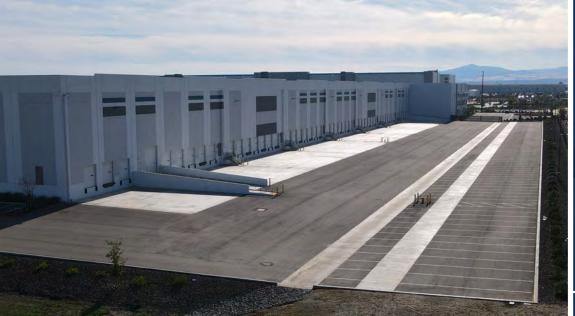

## PROPERTY SPECIFICATIONS

**Building Size** ±606,343 SF

Divisible to ±299.836 SF

Office Size ±4,054 SF

Dock High Doors 103

51 mechanical levelers **Dock Equipment** 

(40,000 lb)

**Grade Level Doors** 

Clear Height 40'

Column Spacing 60' x 56'

Speed Bays 60'

Truck Court 185'

Trailer Parking 179 stalls

**Auto Parking** 220 stalls

Warehouse Slab 8"

Skylights 2%

4,000 amps Power

277/480V, 3-phase

**Bldg Dimensions** 600' D x 980' W

Fire Suppression **ESFR** 

Yard Fully fenced & secured