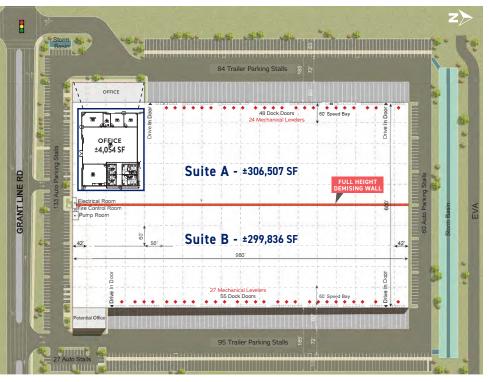

## PROPERTY SPECIFICATIONS

**Building Size** ±606,343 SF

Divisible to ±299.836 SF

Office Size ±4,054 SF

Dock High Doors 103

51 mechanical levelers **Dock Equipment** 

(40,000 lb)

**Grade Level Doors** 

Clear Height 40'

Column Spacing 60' x 56'

Speed Bays 60'

Truck Court 185'

Trailer Parking 179 stalls

**Auto Parking** 220 stalls

Warehouse Slab 8"

Skylights 2%

4,000 amps Power

277/480V, 3-phase

**Bldg Dimensions** 600' D x 980' W

Fire Suppression **ESFR** 

Yard Fully fenced & secured