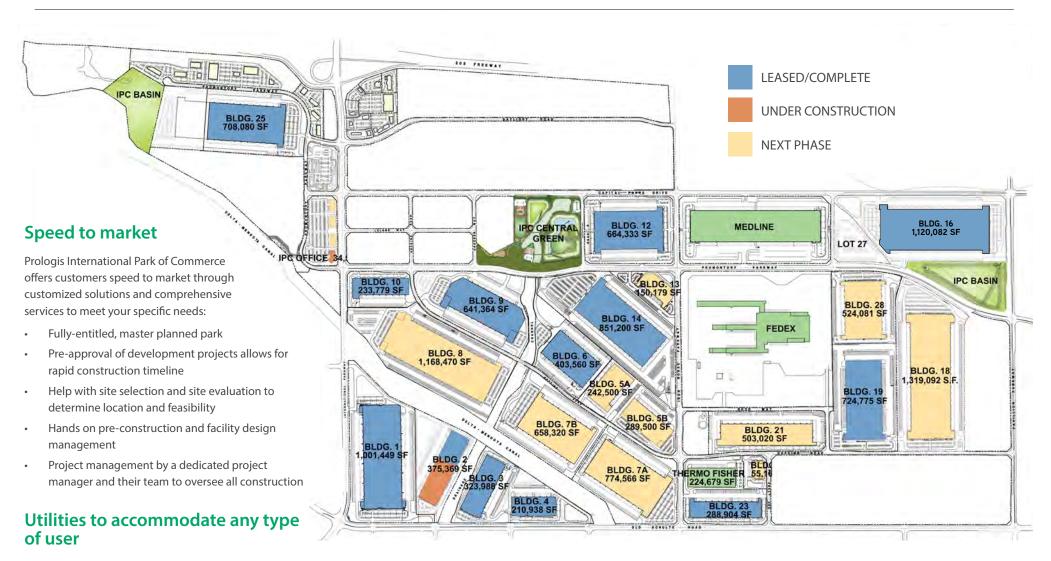

## PROLOGIS INTERNATIONAL PARK OF COMMERCE

Prologis International Park of Commerce (IPC) is an 1,800 acre fully entitled, master-planned park located in Tracy, California at the western edge of San Joaquin County, the Gateway of the Central Valley.