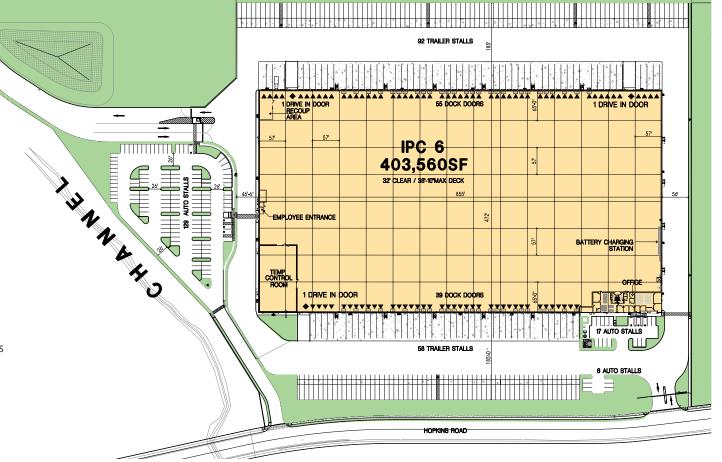

# Prologis International Park of Commerce BUILDING 6 6389 Hopkins Road | Tracy, CA

403,560 Square Feet STATE-OF-THE-ART WAREHOUSE/ADVANCED MANUFACTURING FACILITY

www.PrologisIPC.com | DRE# 01944561

# Building

- 403,560 SF state-of-the-art facility
- 6,002 SF office
- 32' clear height
- ESFR fire suppression system
- Certified LEED Silver
- Fiber connectivity
- Temp Control Room
- 2% skylights
- 57' x 57' typical column spacing
- 472' D x 855' W dimensions
- 3,000 amps; 277/480V; 3-phase

# Loading Area

- Cross-load building
- 94 (9' x 10') dock high positions
- 3 (12' x 14') grade level door
- 185' Truck court with 60' concrete truck aprons
- Extended truck staging lanes
- 65' Speed bays

# Parking

- 150 trailer parking positions
- 152 auto parking spaces