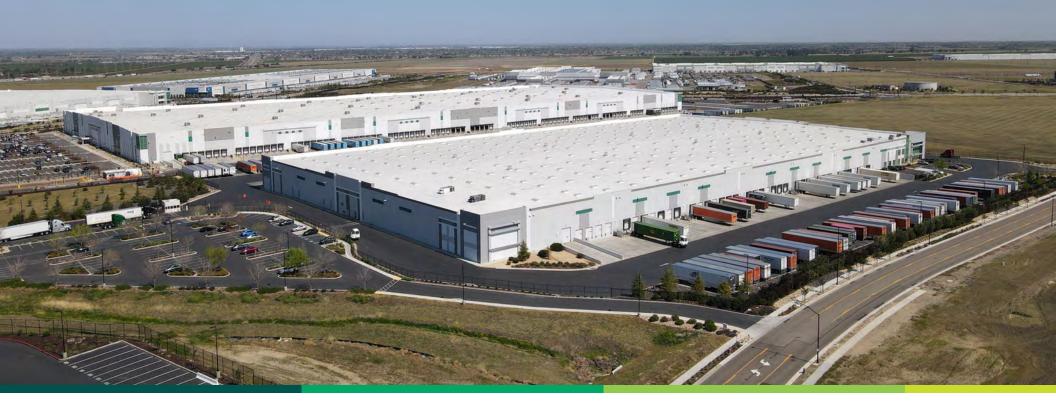

# Prologis International Park of Commerce BUILDING 6 6389 Hopkins Road | Tracy, CA

403,560 Square Feet STATE-OF-THE-ART WAREHOUSE/ADVANCED MANUFACTURING FACILITY

www.PrologisIPC.com | DRE# 01944561

# Building

- 403,560 SF state-of-the-art facility
- 6,002 SF office
- 32' clear height
- ESFR fire suppression system
- Certified LEED Silver
- Fiber connectivity
- Temp Control Room
- 2% skylights
- 57' x 57' typical column spacing
- 472' D x 855' W dimensions
- 3,000 amps; 277/480V; 3-phase

# Loading Area

- Cross-load building
- 94 (9' x 10') dock high positions
- 3 (12' x 14') grade level door
- 185' Truck court with 60' concrete truck aprons
- Extended truck staging lanes
- 65' Speed bays

# Parking

- 150 trailer parking positions
- 152 auto parking spaces