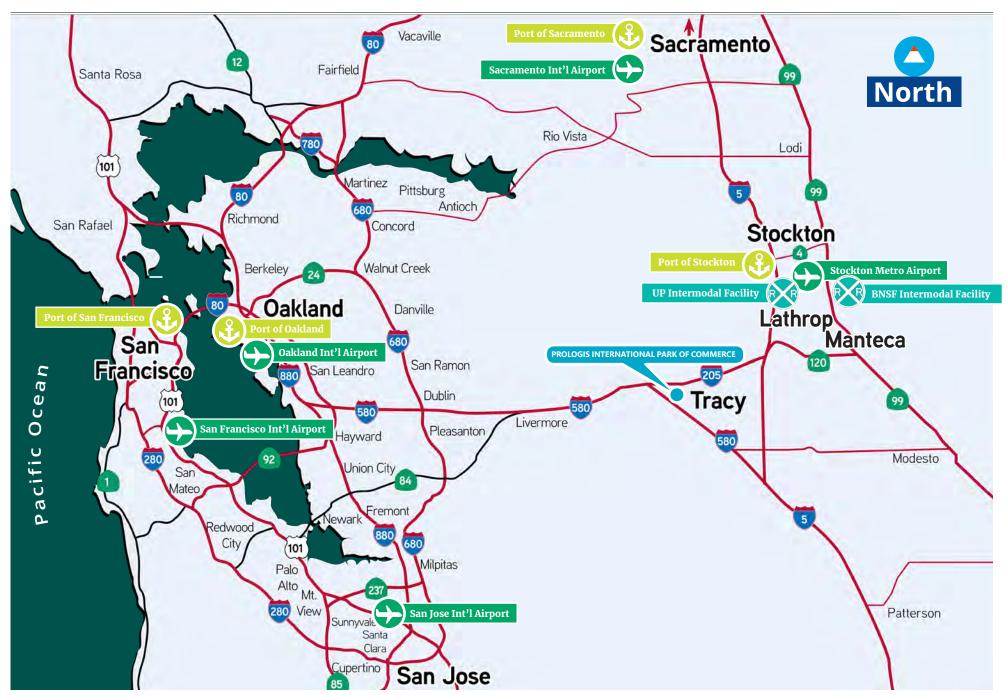

## PROLOGIS INTERNATIONAL PARK OF COMMERCE

Prologis International Park of Commerce (IPC) is an 1,800 acre fully entitled, master-planned park located in Tracy, California at the western edge of San Joaquin County, the Gateway of the Central Valley.

IPC is adjacent to the San Francisco Bay Area, located just 48 miles to the Port of Oakland and within an hour's drive to a consumer base of more than 7.2 million people. The immediate area boasts a healthy and